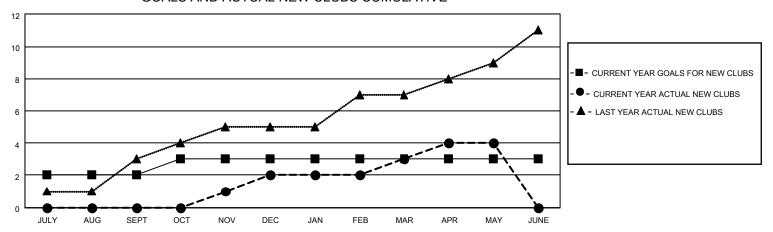

## MONTHLY MEMBERSHIP PROGRESS REPORT

LOCATION INDIA District 316 B Results as of: 5/31/2023

| Clubs                 |               |           |               | Members               |                        |                         |                                                    |
|-----------------------|---------------|-----------|---------------|-----------------------|------------------------|-------------------------|----------------------------------------------------|
| RESULTS FOR 2022-2023 |               |           |               | RESULTS FOR 2022-2023 |                        |                         |                                                    |
| QUARTER               | NEW CLUB GOAL | NEW CLUBS | DROPPED CLUBS | QUARTER MEMB          | BER GROWTH NET<br>GOAL | MEMBER GROWTH<br>ACTUAL | DROPPED<br>MEMBERS ACTUAL<br>(including transfers) |
| JULY/AUG/SEPT         | 2             | 0         | 2             | JULY/AUG/SEPT         | 60                     | 27                      | 39                                                 |
| OCT/NOV/DEC           | 1             | 2         | 5             | OCT/NOV/DEC           | 30                     | 61                      | 158                                                |
| JAN/FEB/MAR           | 0             | 1         | 2             | JAN/FEB/MAR           | 20                     | 109                     | 17                                                 |
| APR/MAY/JUNE          | 0             | 1         | 0             | APR/MAY/JUNE          | 15                     | 29                      | 19                                                 |