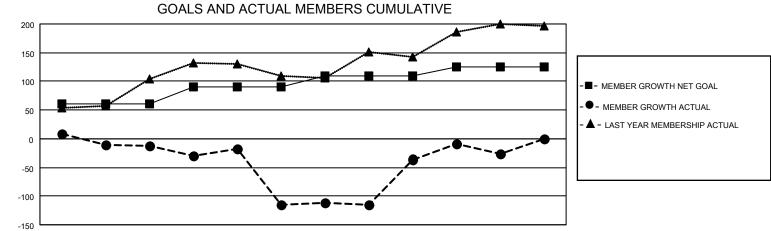

## MONTHLY MEMBERSHIP PROGRESS REPORT

LOCATION INDIA District 316 B Results as of: 5/31/2023

| Clubs                 |               |           |               | Members               |                        |                         |                                                    |
|-----------------------|---------------|-----------|---------------|-----------------------|------------------------|-------------------------|----------------------------------------------------|
| RESULTS FOR 2022-2023 |               |           |               | RESULTS FOR 2022-2023 |                        |                         |                                                    |
| QUARTER               | NEW CLUB GOAL | NEW CLUBS | DROPPED CLUBS | QUARTER MEMB          | BER GROWTH NET<br>GOAL | MEMBER GROWTH<br>ACTUAL | DROPPED<br>MEMBERS ACTUAL<br>(including transfers) |
| JULY/AUG/SEPT         | 2             | 0         | 2             | JULY/AUG/SEPT         | 60                     | 27                      | 39                                                 |
| OCT/NOV/DEC           | 1             | 2         | 5             | OCT/NOV/DEC           | 30                     | 61                      | 158                                                |
| JAN/FEB/MAR           | 0             | 1         | 2             | JAN/FEB/MAR           | 20                     | 109                     | 17                                                 |
| APR/MAY/JUNE          | 0             | 1         | 0             | APR/MAY/JUNE          | 15                     | 29                      | 19                                                 |